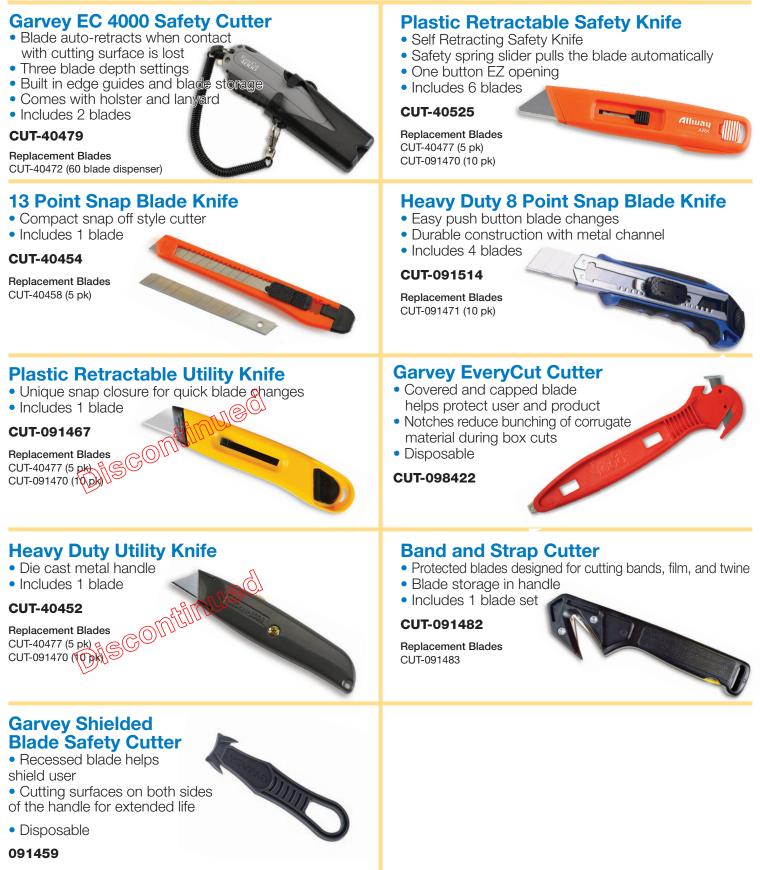

#### **Garvey Safety Cutter 1000**

- Safety tipped blade auto-retracts when handle is released
- Dial in one of three blade depth settings
- to prevent product damage
- Built in edge guides and blade storage
- Includes 2 blades

#### CUT-40468 CUT-40478 (w/ Holster)

Replacement Blades CUT-40470 (81 blade dispenser) CUT-40471 (10 pk)