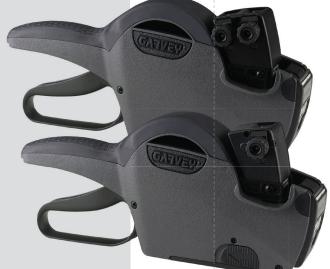

The key to comfort is this labeler's unique ergonomic handle. The hundreds of tiny grooves molded into the rubberized grip allow your hand to breathe, preventing moisture and slippage.

New, quick-change ink roller carriage prevents mess, and simplifi es the change out process. Long lasting ink cartridge snaps in and out with ease.

Simple, drop-in loading has made this labeler the premier choice in labeling. Easy-to-follow illustrated instruction guides, in several languages, are included.

A stronger side cap design prevents cracking of the labeler body. Soft-friction ridges make opening this labeler quick and easy.

Loading Instructions built into the pocket in the nose of this labeler

This labeler is designed for maximum durability. With reinforced, durable ABS body and solid construction, this Garvey labeler is built to last.

The labeler's internal construction is compromised of solid steel components, including the brake mechanism and suppporting cross beam.