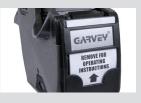

Loading Instructions built into the pocket in the nose of this labeler

This labeler is designed for maximum durability. With reinforced, durable ABS body and solid construction, this Garvey labeler is built to last.