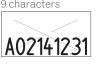

## GARVEY<sup>®</sup>

NNOVATION

18-6 6 characters

\$1.89

22-6

22-7

7 characters

\$12.79

6 characters

2/1.99

22-6 6,8 characters 2/1.99

22-7 7,7 characters 1234567

\$1.99

22-88 8.8 characters SALE

88007511 \$189

05/01/20

25-99

9,9 characters \$5.99 REGULAR PRICE

\$3.89

25-1010

10,10 characters 1234567890

\$19.99

22-8 25-88 8 characters 8,8 characters GROCERY 124119 BEST IF PURCHASED BY \$2.99

25-8 8 characters

5/\$4.99

25-9 9 characters

25-5P

8 characters \$2.99

25-6P 8 characters 1234567 \$1.99

25-W8 8 characters 3 FOR \$29.95

**Garvev Products** 135 Merchant St, Suite 150 Springdale, OH 45246 (800) 543-1908 garveycares@garveyproducts.com