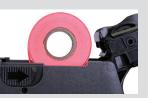

Simple, drop-in loading has made this labeler the premier choice in labeling. Easy-to-follow illustrated instruction guides, in several languages, are included.

A stronger side cap design prevents cracking of the labeler body. Soft-friction ridges make opening this labeler quick and easy.